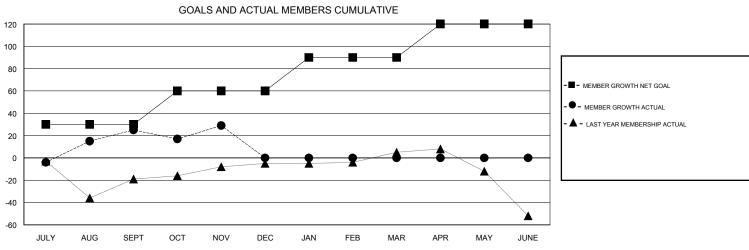

## GOALS AND ACTUAL NEW CLUBS CUMULATIVE

| DROPPED CLUBS: 0 |      | 30 CLUBS OF 73 ADDED 1 OR MORE<br>NEW MEMBERS | GENDER DISTRIBUTION  MALE 1,631 (82.21%)  FEMALE 353 (17.79%) |  |   |
|------------------|------|-----------------------------------------------|---------------------------------------------------------------|--|---|
| DROPPED MEMBERS  |      |                                               |                                                               |  |   |
| DECEASED         | 4    | CLICK HERE FOR CUMULATIVE  MEMBERSHIP DATA    | TOTAL FAMILY UNIT MEMBERS                                     |  | 0 |
| CLUB CANCELLED   | ∩ II |                                               | FAMILY MEMBERS PAYING HALF 0 DUES                             |  | 0 |
| OTHER 2          | 5    |                                               |                                                               |  | U |
| TOTAL 2          | 9    |                                               |                                                               |  |   |