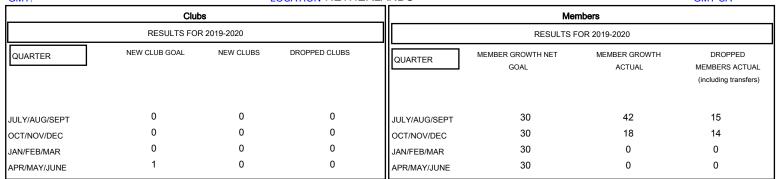

## GOALS AND ACTUAL NEW CLUBS CUMULATIVE

| DROPPED CLUBS: 0 |      | 30 CLUBS OF 73 ADDED 1 OR MORE<br>NEW MEMBERS | GENDER DISTRIBUTION  MALE 1,631 (82.21%)  FEMALE 353 (17.79%) |  |   |
|------------------|------|-----------------------------------------------|---------------------------------------------------------------|--|---|
| DROPPED MEMBERS  |      |                                               |                                                               |  |   |
| DECEASED         | 4    | CLICK HERE FOR CUMULATIVE  MEMBERSHIP DATA    | TOTAL FAMILY UNIT MEMBERS                                     |  | 0 |
| CLUB CANCELLED   | ∩ II |                                               | FAMILY MEMBERS PAYING HALF 0 DUES                             |  | 0 |
| OTHER 2          | 5    |                                               |                                                               |  | U |
| TOTAL 2          | 9    |                                               |                                                               |  |   |